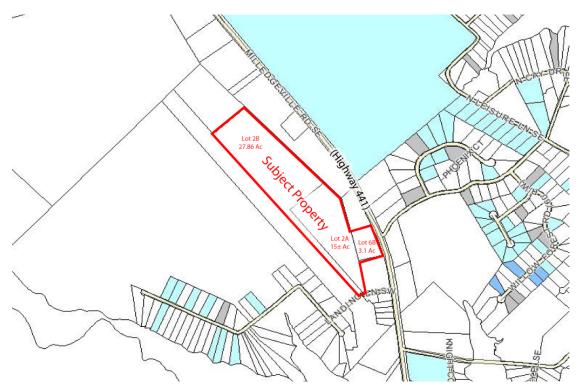

## Business Park Lots For Sale Highway 441 N · Putnam County, GA

- Size:  $\pm 50$  acre site with platted lots (conceptual)
- **Zoning:** Commercial
- Utilities: Electric serviced by Georgia Power. County Water.
  - **Notes:** Located in Putnam County, within 1 miles of Georgia Power Plant Branch. Paved access. See Conceptual Site Plan on back