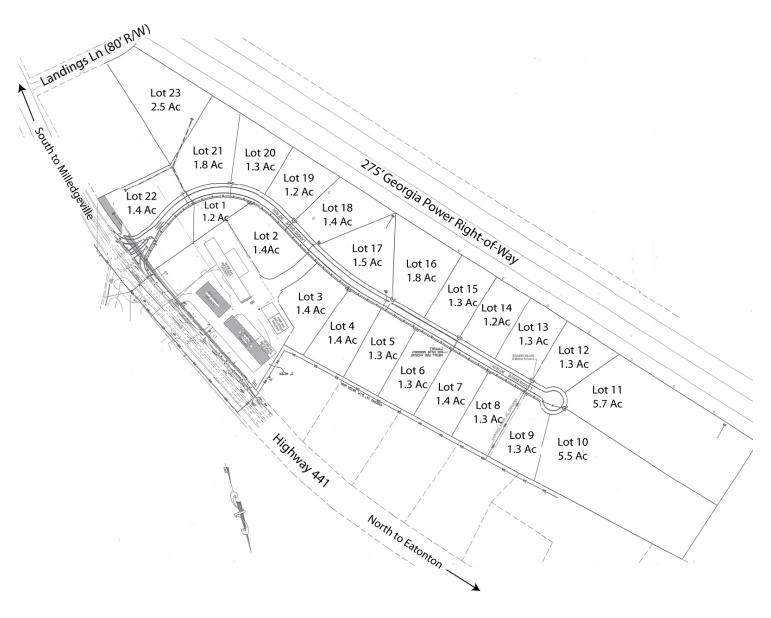

## Business Park Lots For Sale Highway 441 N · Putnam County, GA

- Size:  $\pm 50$  acre site with platted lots (conceptual)
- **Zoning:** Commercial
- Utilities: Electric serviced by Georgia Power. County Water.
  - **Notes:** Located in Putnam County, within 1 miles of Georgia Power Plant Branch. Paved access. See Conceptual Site Plan on back

## **Price Based on Location in Business Park**

Contact Tríp Wilhoit, CCIM, ALC or Patty Burns, CCIM, ALC 478-746-9421 trip@fickling.com or patty@fickling.com See detailed property information at www.Fickling.com