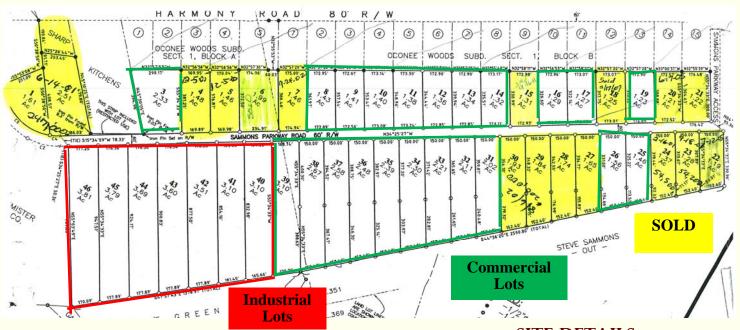

#### SITE DETAILS

The 110 Acre Sammons Industrial Park is owned by the Farmers and Merchants Bank. Located in the Harmony Crossing area, the location is less than one mile from Georgia Highway 44. Of the 65.26 available acres, 40.66 acres are zoned C-2 Commerical and 24.6 acres are zoned I-M Heavy Industrial.

### Sammons Industrial Parkway

| Industrial<br>Sites | Acreage | Road<br>Frontage (ft) |
|---------------------|---------|-----------------------|
|                     |         |                       |

| Commercial |         | Road          |
|------------|---------|---------------|
| Sites      | Acreage | Frontage (ft) |
| Lot 3      | 2.33    | Approx. 200   |
| Lot 8-14   | 9.66    | 1210          |
| Lot 16-17  | 2.56    | 345           |
| Lot 19     | 1.23    | 172           |
| Lot 25-26  | 3.02    | 300           |
| Lot 31-39  | 21.89   | 1368          |