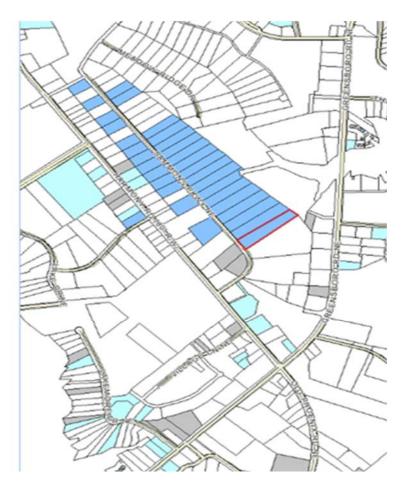

# Site Location Map

SAMMONS INDUSTRIAL PARKWAY, EATONTON, PUTNAM COUNTY, GA 31024 33.428829, -83.269528

www.PutnamDevelopmentAuthority.com